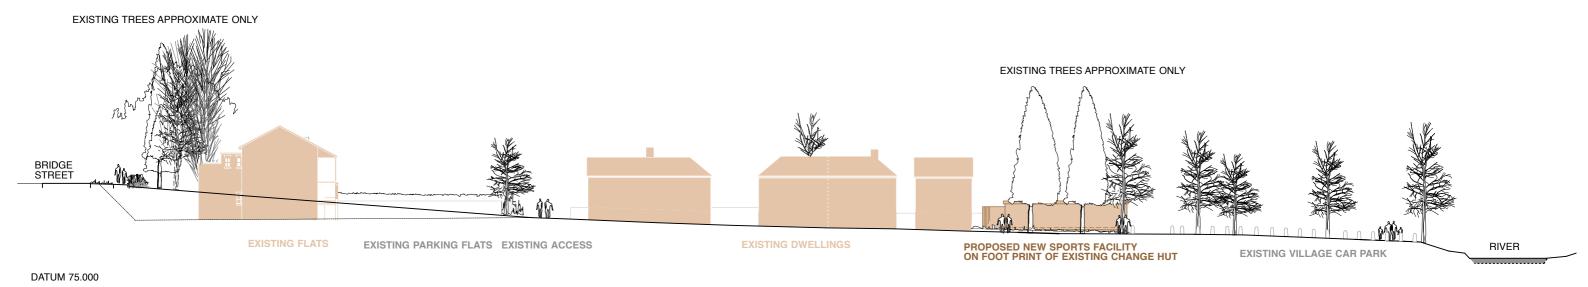

#### JUBILEE FIELD VIEW COMPOSITE ELEVATION FACING BRIDGE STREET

0 Weedon NN7-4PH  $\triangleright$ Tel: 01327 341767 Email: weedonsa@aol.co.uk 0 www.weedonsa.btck.co.uk 8

d o n

ഗ O

## WSA JUBILEE FIELD PROJECT WEEDON BEC \* **DETAIL PROPOSED CHANGE HUTS**

**DATUM 75.000** 