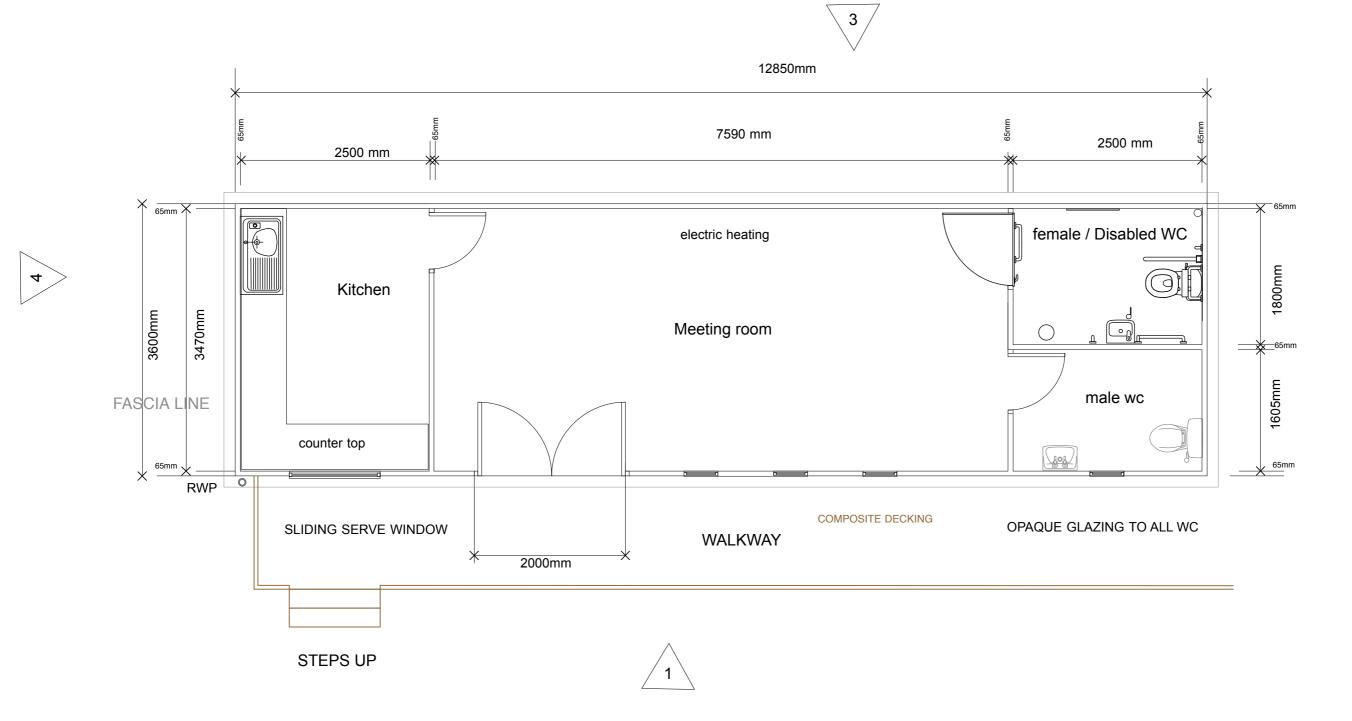

# FLOOR PLAN OF PROPOSED MEETING / WELFARE UNIT 2

WALKER ASSOCIATES ARCHITECTS.

ADDRESS THE OLD MANSE 19 CHURCH STREET WEEDON NORTHANTS NN7 4PL
TEL / FAX 01327 340 310 MOBILE 07806066110 E-mail walkerarchitects@hotmail.co.u

Scale Bar

0m 1m 2m 3m 4m 5m

SCALE 1/50 (PAGE SIZE A3 LANDSCAPE)
DETAIL. FLOOR PLAN WELFARE
JOB NUMBER 3070 / P7B

REV A 24-09-20 FOUNDATIONS ADDED
REV B PWC 9-10-20 COMMENTS NOTED ESCAPE DOOR REMOVED

Weedon Sports Assoc