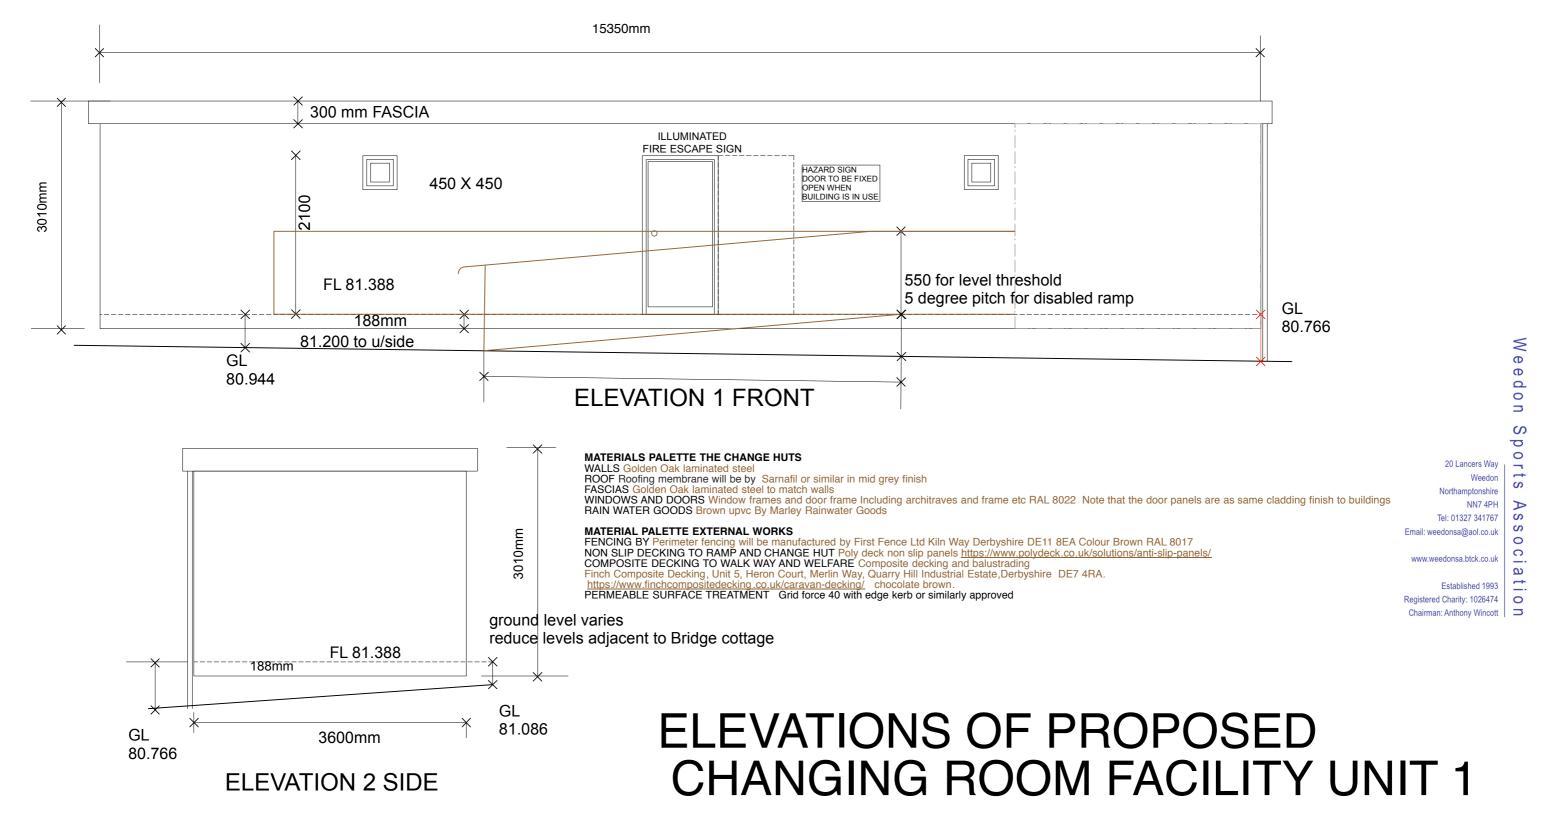

# **CHANGING ROOM FACILITY UNIT 1**

#### **MATERIALS PALETTE THE CHANGE HUTS**

WALLS Golden Oak laminated steel

ROOF Roofing membrane will be by Sarnafil or similar in mid grey finish
FASCIAS Golden Oak laminated steel to match walls
WINDOWS AND DOORS Window frames and door frame Including architraves and frame etc RAL 8022 Note that the door panels are as same cladding finish to buildings RAIN WATER GOODS Brown upvc By Marley Rainwater Goods

#### **MATERIAL PALETTE EXTERNAL WORKS**

FENCING BY Perimeter fencing will be manufactured by First Fence Ltd Kiln Way Derbyshire DE11 8EA Colour Brown RAL 8017 NON SLIP DECKING TO RAMP AND CHANGE HUT Poly deck non slip panels <a href="https://www.polydeck.co.uk/solutions/anti-slip-panels/">https://www.polydeck.co.uk/solutions/anti-slip-panels/</a> COMPOSITE DECKING TO WALK WAY AND WELFARE Composite decking and balustrading Finch Composite Decking, Unit 5, Heron Court, Merlin Way, Quarry Hill Industrial Estate, Derbyshire DE7 4RA.

<a href="https://www.finchcompositedecking.co.uk/caravan-decking/">https://www.finchcompositedecking.co.uk/caravan-decking/</a> chocolate brown.

PERMEABLE SURFACE TREATMENT (CAR PARK EXTENSION) Grid force 40 with edge kerb or similarly approved