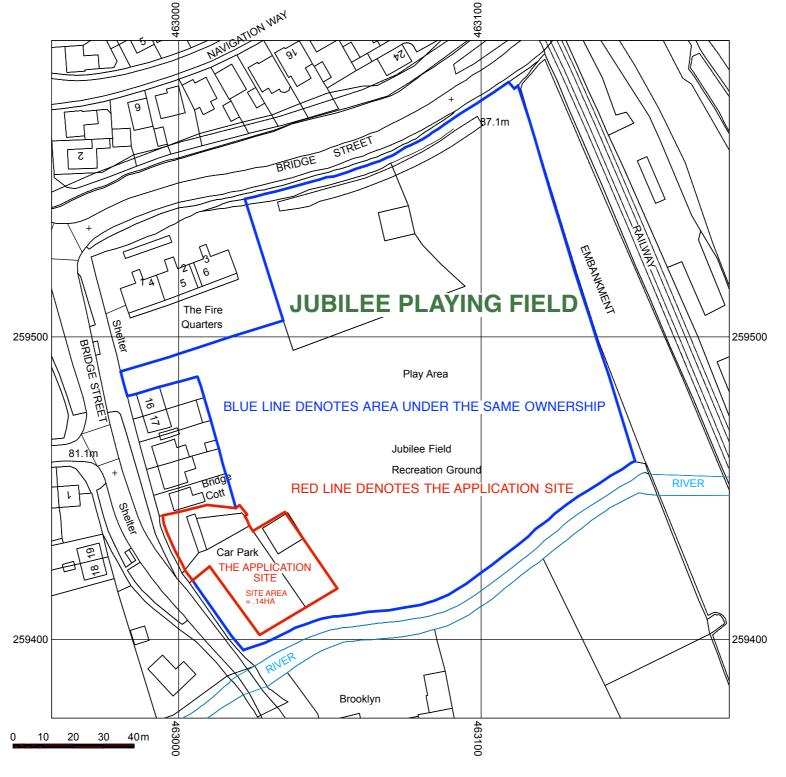

# WSA JUBILEE FIELD PROJECT WEEDON BEC \* DETAIL BLOCK PLAN SCALE 1/200

# \* WSA JUBILEE FIELD PROJECT WEEDON BEC \* DETAIL BLOCK PLAN SCALE 1/200

CHARTERED ARCHITECT

LYNNE WALKER B.A.HONS.DIP ARCH. RIBA.

THIS DRAWING IS COPY RIGHT AND MUST NOT BE REPRODUCED WITHOUT WRITTEN PERMISSION FROM WALKER ASSOCIATE ARCHITECTS.
DO NOT SCALE ALL DIMENSIONS SHOULD BE CHECKED PRIOR TO THE COMMENCEMENT OF WORKS AND ANY DISCREPANCIES REFERRED TO THE ARCHITECT IMMEDIATELY.

2

\* WSA JUBILEE FIELD PROJECT WEEDON BEC \* DETAIL BLOCK PLAN SCALE 1/200

# \* WSA JUBILEE FIELD PROJECT WEEDON BEC \* DETAIL BLOCK PLAN SCALE 1/200