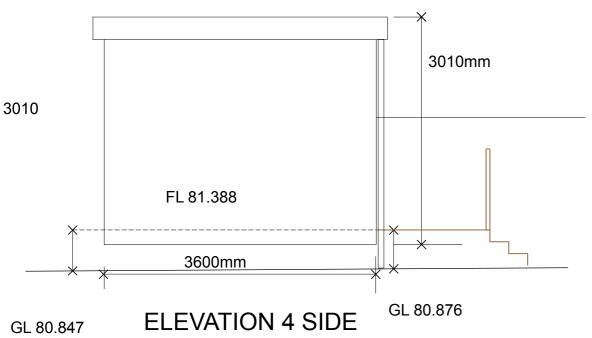

# ELEVATIONS OF PROPOSED MEETING / WELFARE UNIT 2

0m 1m 2m 3m 4m 5m

Scale Bar

SCALE 1/50 (PAG DETAIL. ELEVATION JOB NUMBER 3070 / P9

1/50 (PAGE SIZE A3 LANDSCAPE) ELEVATIONS WELFARE 3070 / P9

20 Lancers Way
Weedon
Northamptonshire
NN7 4PH
Tel: 01327 341767
Email: weedonsa@aol.co.uk
www.weedonsa.btck.co.uk
Established 1993
Registered Charity: 1026474
Chairman: Anthony Wincott