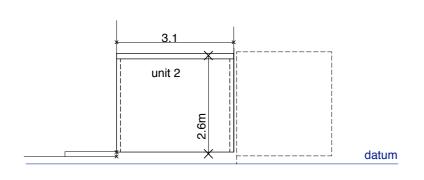

© Crown Copyright and database rights 2020 OS 100047474. © Crown Copyright and database rights 2020.







THE OLD MANSE 19 CHURCH STREET WEEDON NORTHANTS NN7 4PL TEL / FAX 01327 340 310 MOBILE 07806066110 E-mail walkerarchitects@hotmail.co.uk **ADDRESS** 

LYNNE WALKER B.A.HONS.DIP ARCH. RIBA. **CHARTERED ARCHITECT** 

SCALE DETAIL. JOB NUMBER 3073- LM1

1/1250 ( PAPER SIZE A3 LANDSCAPE ) LOCATION MAP







### **ELEVATION 1**



### **ELEVATION 3**



**ELEVATION 4** 

## SURVEY OF EXISTING CHANGE HUTS SCALE 1/100

#### WALKER ASSOCIATES ARCHITECTS.

datum

ADDRESS THE OLD MANSE 19 CHURCH STREET WEEDON NORTHANTS NN7 4PL TEL / FAX 01327 340 310 MOBILE 07806066110 E-mail walkerarchitects@hotmail.co.uk

CHARTERED ARCHITECT LYNNE WALKER B.A.HONS.DIP ARCH. RIBA.

THIS DRAWING IS COPY RIGHT AND MUST NOT BE REPRODUCED WITHOUT WRITTEN PERMISSION FROM WALKER ASSOCIATE ARCHITECTS. DO NOT SCALE ALL DIMENSIONS SHOULD BE CHECKED PRIOR TO THE COMMENCEMENT OF WORKS AND ANY DISCREPANCIES REFERRED TO THE ARCHITECT IMMEDIATELY.

3.1 changing room unit 2 3.8 Weedon **ELEVATION 1** FROM **ROAD** SIDE .2 X 1.2 1.2 X 1.7 12.4 S **OFFICIAL** 0 PLANT 1.5 X 1.85 orts 20 Lancers Way Weedon **ELEVATION 3** NN7 4PH FROM **FIELD** .2 X 1.2 1.2 X 1.7 SIDE cia chan