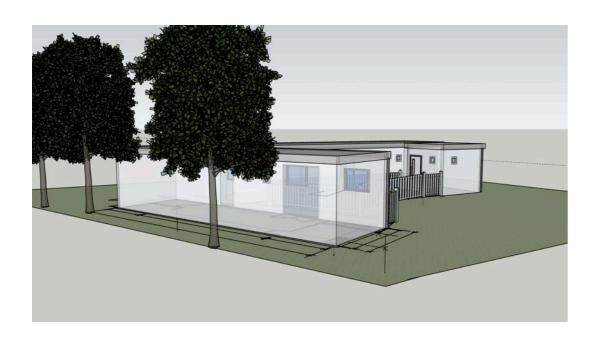

# WSA JUBILEE FIELD PROJECT WEEDON BEC \* DETAIL BLOCK PLAN SCALE 1/200

# \* WSA JUBILEE FIELD PROJECT WEEDON BEC \* DETAIL BLOCK PLAN SCALE 1/200

CHARTERED ARCHITECT

LYNNE WALKER B.A.HONS.DIP ARCH. RIBA.

THIS DRAWING IS COPY RIGHT AND MUST NOT BE REPRODUCED WITHOUT WRITTEN PERMISSION FROM WALKER ASSOCIATE ARCHITECTS.
DO NOT SCALE ALL DIMENSIONS SHOULD BE CHECKED PRIOR TO THE COMMENCEMENT OF WORKS AND ANY DISCREPANCIES REFERRED TO THE ARCHITECT IMMEDIATELY.

2

\* WSA JUBILEE FIELD PROJECT WEEDON BEC \* DETAIL BLOCK PLAN SCALE 1/200

# \* WSA JUBILEE FIELD PROJECT WEEDON BEC \* DETAIL BLOCK PLAN SCALE 1/200

## WSA JUBILEE FIELD PROJECT WEEDON BEC \* **DETAIL PROPOSED CHANGE HUTS**