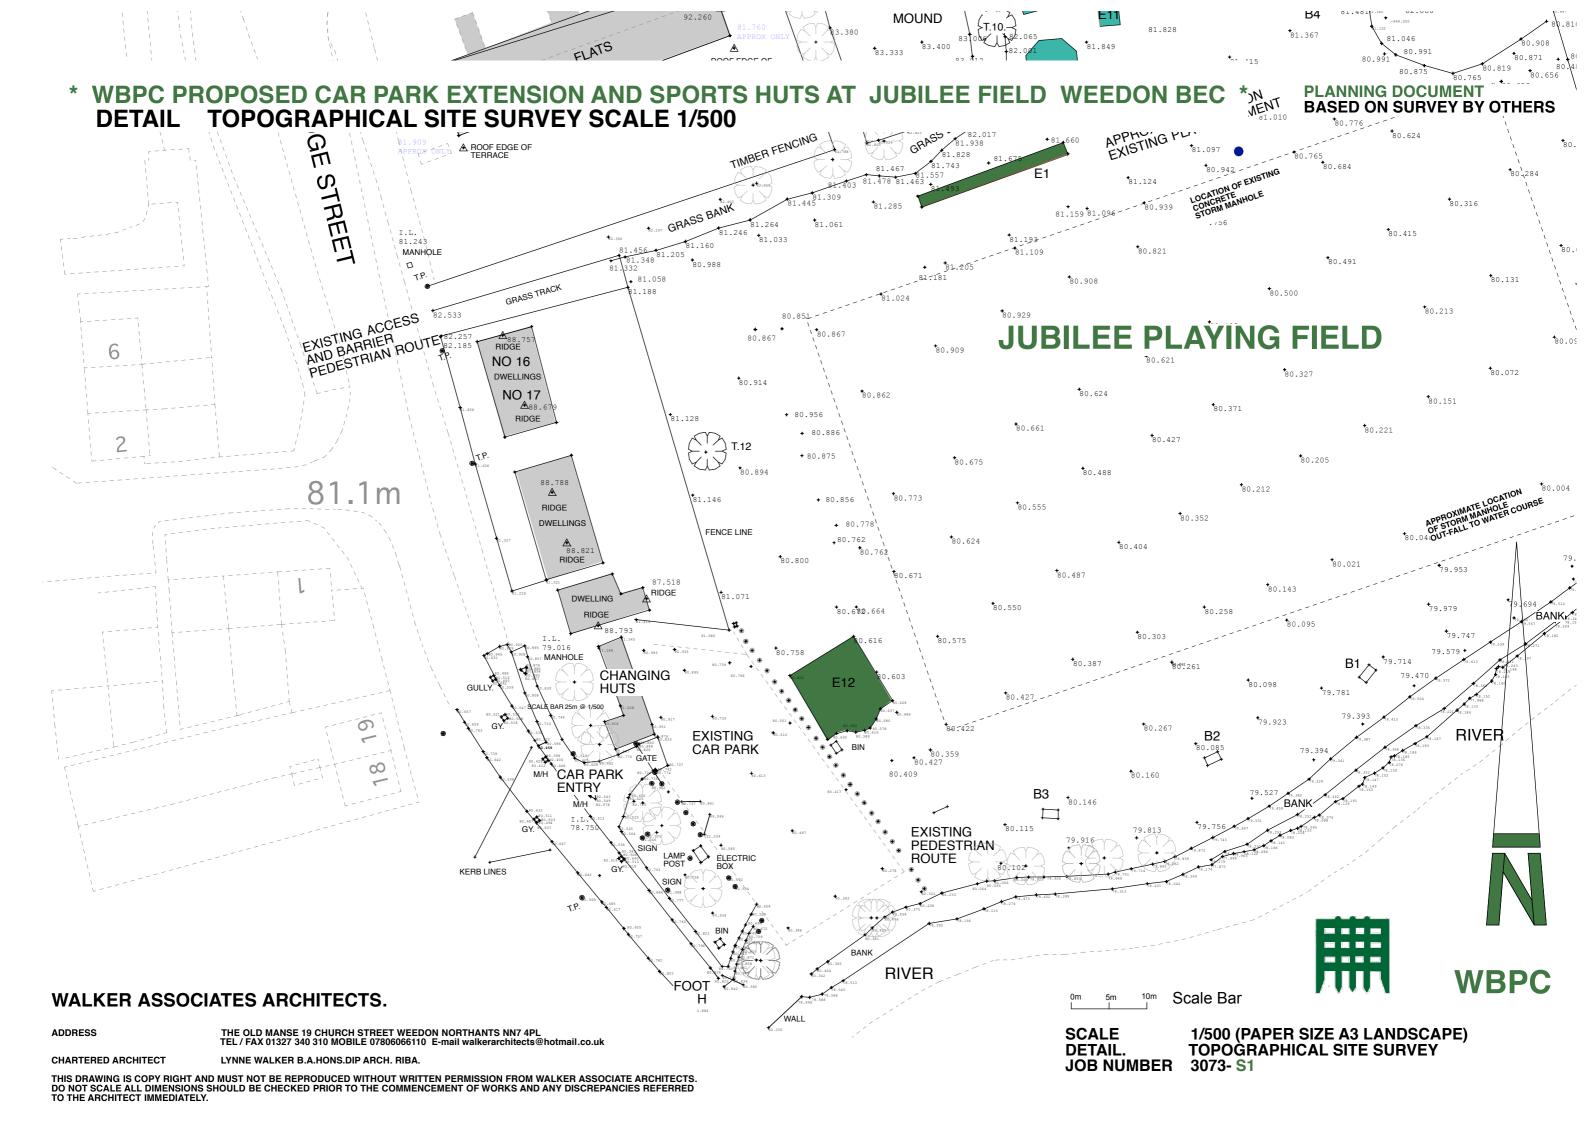

## SURVEY OF EXISTING CHANGE HUTS SCALE 1/100

3.1 changing room unit 2 3.8 Weedon **ELEVATION 1** FROM **ROAD** SIDE .2 X 1.2 1.2 X 1.7 12.4 S **OFFICIAL** 0 PLANT 1.5 X 1.85 orts 20 Lancers Way Weedon **ELEVATION 3** NN7 4PH FROM **FIELD** .2 X 1.2 1.2 X 1.7 SIDE cia changing room Registered Charity: 1026474 Chairman: Anthony Wincott 3.8 WC 2.5 unit 1 2.9 Scale Bar **RAMP** 1.4 3m 3.1 2.5 **ELEVATION 2** 1/100 ( PAPER SIZE A3 LANDSCAPE ) SURVEY EXISTING CHANGE HUTS **SCALE CAR PARK** DETAIL. **ENTRY JOB NUMBER 3070 / \$2** 