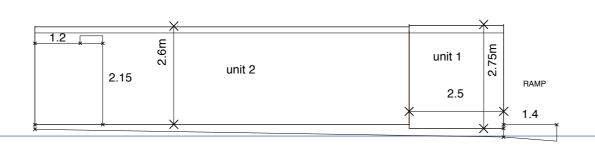

3.1 changing room unit 2 3.8 Weedon **ELEVATION 1** FROM **ROAD** SIDE .2 X 1.2 1.2 X 1.7 12.4 S **OFFICIAL** 0 PLANT 1.5 X 1.85 orts 20 Lancers Way Weedon **ELEVATION 3** NN7 4PH FROM **FIELD** .2 X 1.2 1.2 X 1.7 SIDE cia changing room Registered Charity: 1026474 Chairman: Anthony Wincott 3.8 WC 2.5 unit 1 2.9 Scale Bar **RAMP** 1.4 3m 3.1 2.5 **ELEVATION 2** 1/100 ( PAPER SIZE A3 LANDSCAPE ) SURVEY EXISTING CHANGE HUTS **SCALE CAR PARK** DETAIL. **ENTRY JOB NUMBER 3070 / \$2** 

# **CHANGING ROOM FACILITY UNIT 1**