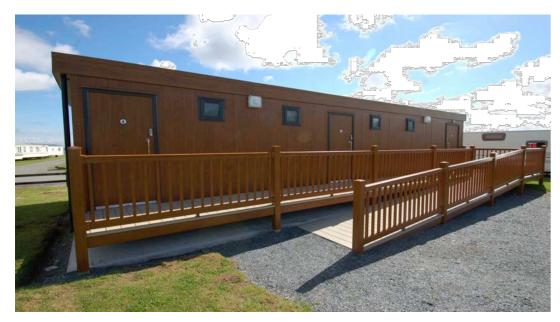

#### **MATERIALS PALETTE THE CHANGE HUTS**

WALLS Golden Oak laminated steel

ROOF Roofing membrane will be by Sarnafil or similar in mid grey finish
FASCIAS Golden Oak laminated steel to match walls
WINDOWS AND DOORS Window frames and door frame Including architraves and frame etc RAL 8022 Note that the door panels are as same cladding finish to buildings RAIN WATER GOODS Brown upvc By Marley Rainwater Goods

NTS (PAPER SIZE A3 LANDSCAPE) MATERIALS VISUALS