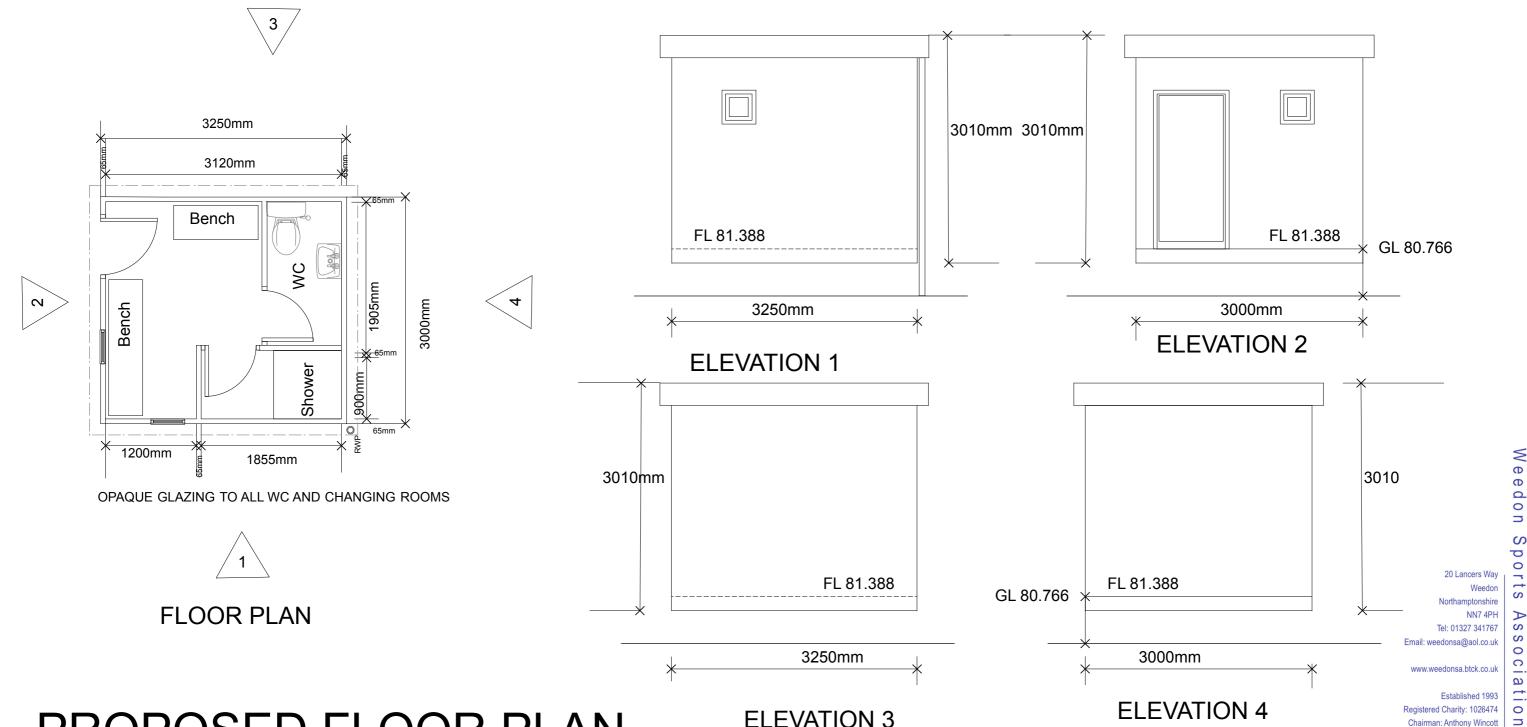

### **ELEVATION 1**

### **ELEVATION 3**

**ELEVATION 4** 

## SURVEY OF EXISTING CHANGE HUTS SCALE 1/100

3.1 changing room unit 2 3.8 Weedon **ELEVATION 1** FROM **ROAD** SIDE .2 X 1.2 1.2 X 1.7 12.4 S **OFFICIAL** 0 PLANT 1.5 X 1.85 orts 20 Lancers Way Weedon **ELEVATION 3** NN7 4PH FROM **FIELD** .2 X 1.2 1.2 X 1.7 SIDE cia changing room Registered Charity: 1026474 Chairman: Anthony Wincott 3.8 WC 2.5 unit 1 2.9 Scale Bar **RAMP** 1.4 3m 3.1 2.5 **ELEVATION 2** 1/100 ( PAPER SIZE A3 LANDSCAPE ) SURVEY EXISTING CHANGE HUTS **SCALE CAR PARK** DETAIL. **ENTRY JOB NUMBER 3070 / \$2** 

# **CHANGING ROOM FACILITY UNIT 1**

# FLOOR PLAN OF PROPOSED MEETING / WELFARE UNIT 2

WALKER ASSOCIATES ARCHITECTS.

ADDRESS THE OLD MANSE 19 CHURCH STREET WEEDON NORTHANTS NN7 4PL
TEL / FAX 01327 340 310 MOBILE 07806066110 E-mail walkerarchitects@hotmail.co.u

Scale Bar

0m 1m 2m 3m 4m 5m

SCALE 1/50 (PAGE SIZE A3 LANDSCAPE)
DETAIL. FLOOR PLAN WELFARE
JOB NUMBER 3070 / P7B

REV A 24-09-20 FOUNDATIONS ADDED
REV B PWC 9-10-20 COMMENTS NOTED ESCAPE DOOR REMOVED

Weedon Sports Assoc