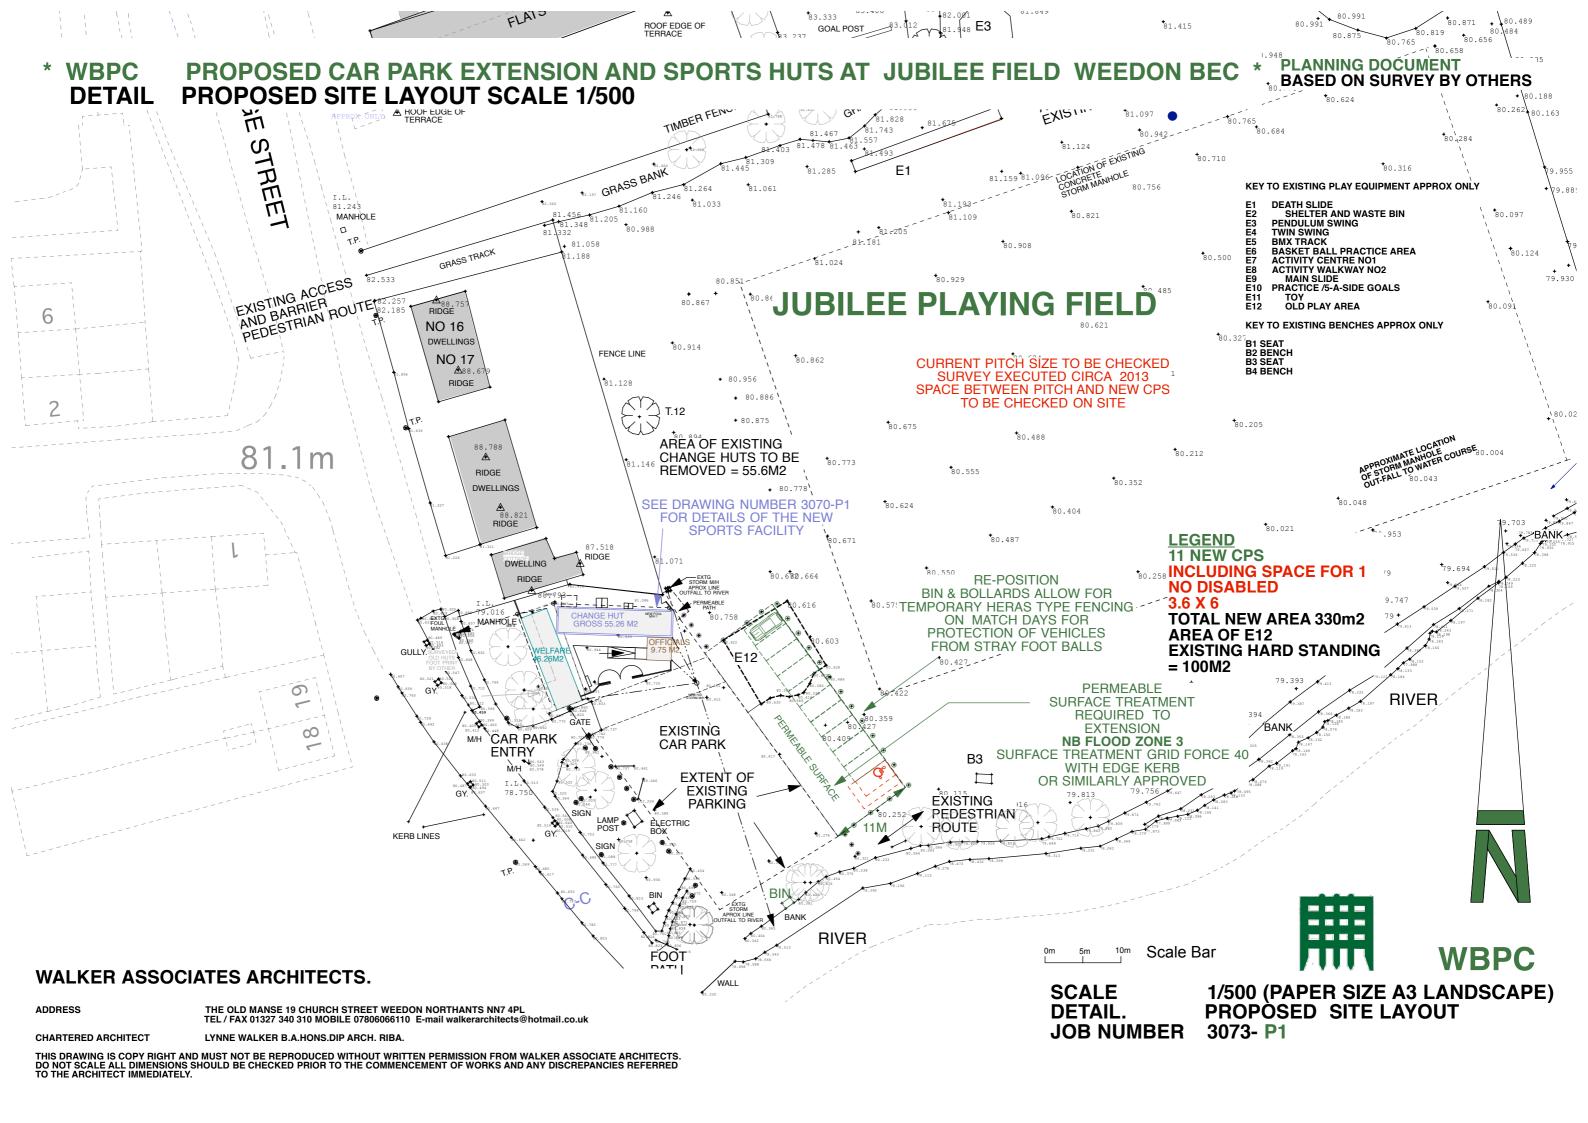

# WSA JUBILEE FIELD PROJECT WEEDON BEC \* DETAIL BLOCK PLAN SCALE 1/200

# \* WSA JUBILEE FIELD PROJECT WEEDON BEC \* DETAIL BLOCK PLAN SCALE 1/200

CHARTERED ARCHITECT

LYNNE WALKER B.A.HONS.DIP ARCH. RIBA.

THIS DRAWING IS COPY RIGHT AND MUST NOT BE REPRODUCED WITHOUT WRITTEN PERMISSION FROM WALKER ASSOCIATE ARCHITECTS.
DO NOT SCALE ALL DIMENSIONS SHOULD BE CHECKED PRIOR TO THE COMMENCEMENT OF WORKS AND ANY DISCREPANCIES REFERRED TO THE ARCHITECT IMMEDIATELY.

2

\* WSA JUBILEE FIELD PROJECT WEEDON BEC \* DETAIL BLOCK PLAN SCALE 1/200

# \* WSA JUBILEE FIELD PROJECT WEEDON BEC \* DETAIL BLOCK PLAN SCALE 1/200

## WSA JUBILEE FIELD PROJECT WEEDON BEC \* **DETAIL PROPOSED CHANGE HUTS**