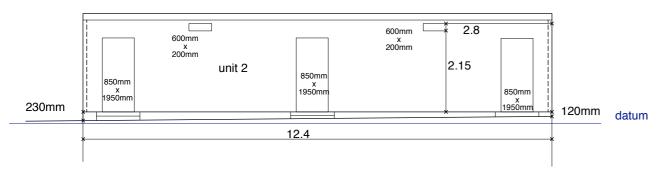

3.1 changing room unit 2 3.8 Weedon **ELEVATION 1** FROM **ROAD** SIDE .2 X 1.2 1.2 X 1.7 12.4 S **OFFICIAL** 0 PLANT 1.5 X 1.85 orts 20 Lancers Way Weedon **ELEVATION 3** NN7 4PH FROM **FIELD** .2 X 1.2 1.2 X 1.7 SIDE cia changing room Registered Charity: 1026474 Chairman: Anthony Wincott 3.8 WC 2.5 unit 1 2.9 Scale Bar **RAMP** 1.4 3m 3.1 2.5 **ELEVATION 2** 1/100 ( PAPER SIZE A3 LANDSCAPE ) SURVEY EXISTING CHANGE HUTS **SCALE CAR PARK** DETAIL. **ENTRY JOB NUMBER 3070 / \$2** 