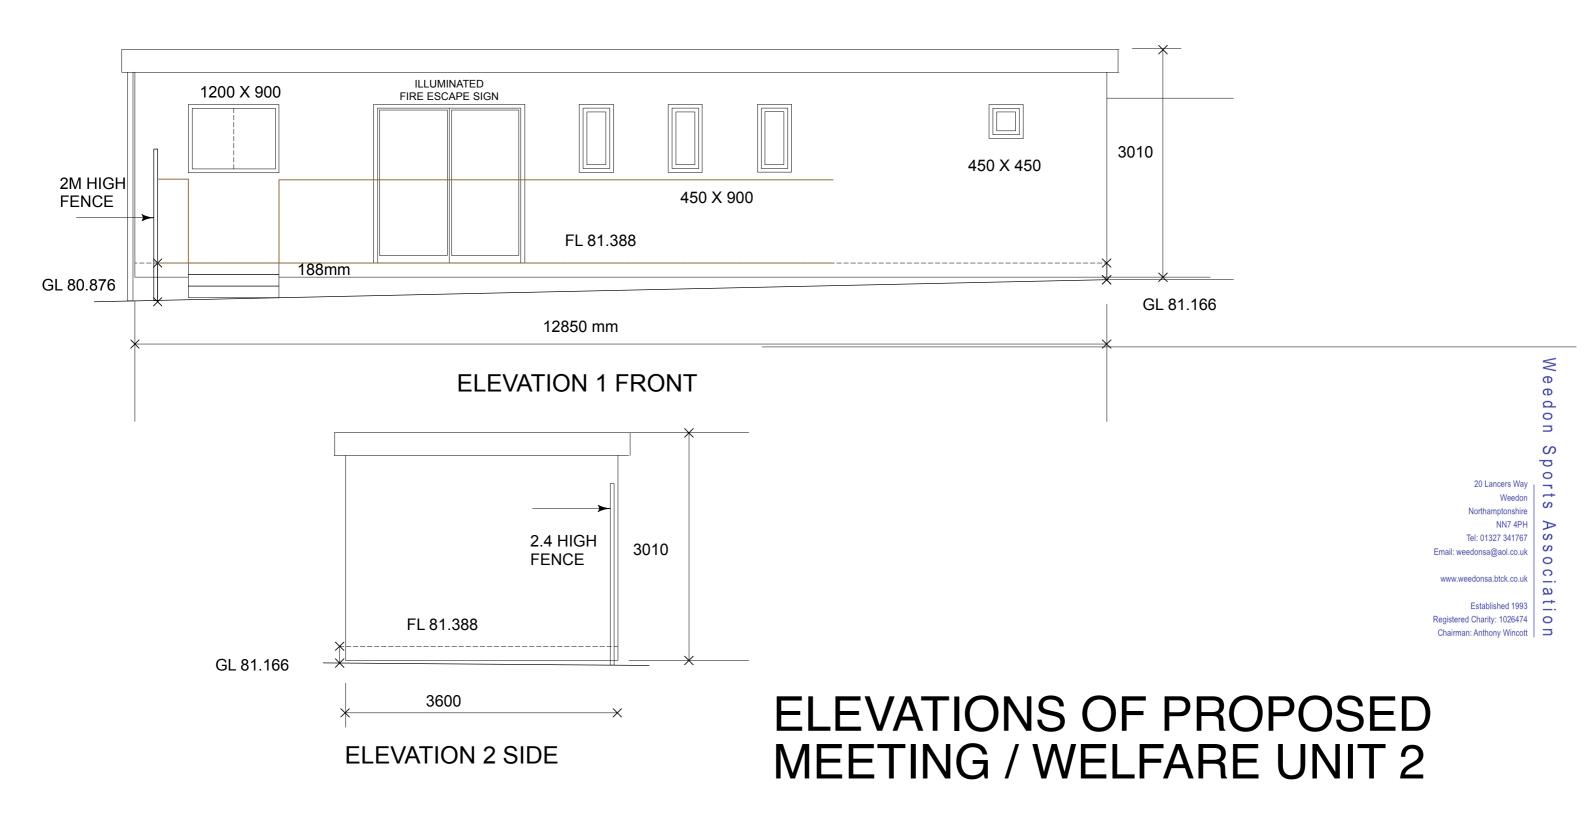

# ELEVATIONS OF PROPOSED MEETING / WELFARE UNIT 2

0m 1m 2m 3m 4m 5m

Scale Bar

SCALE 1/50 (PAG DETAIL. ELEVATION JOB NUMBER 3070 / P9

1/50 (PAGE SIZE A3 LANDSCAPE) ELEVATIONS WELFARE 3070 / P9

20 Lancers Way
Weedon
Northamptonshire
NN7 4PH
Tel: 01327 341767
Email: weedonsa@aol.co.uk
www.weedonsa.btck.co.uk
Established 1993
Registered Charity: 1026474
Chairman: Anthony Wincott