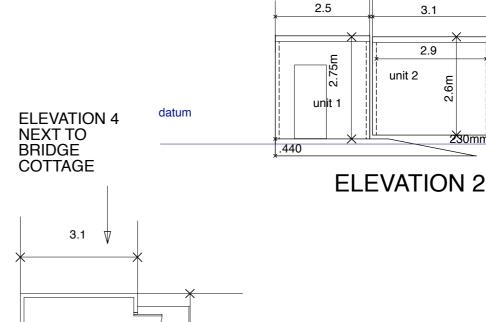

### **ELEVATION 1**

### **ELEVATION 3**

**ELEVATION 4** 

3.1 changing room unit 2 3.8 Weedon **ELEVATION 1** FROM **ROAD** SIDE .2 X 1.2 1.2 X 1.7 12.4 S **OFFICIAL** 0 PLANT 1.5 X 1.85 orts 20 Lancers Way Weedon **ELEVATION 3** NN7 4PH FROM **FIELD** .2 X 1.2 1.2 X 1.7 SIDE cia changing room Registered Charity: 1026474 Chairman: Anthony Wincott 3.8 WC 2.5 unit 1 2.9 Scale Bar **RAMP** 1.4 3m 3.1 2.5 **ELEVATION 2** 1/100 ( PAPER SIZE A3 LANDSCAPE ) SURVEY EXISTING CHANGE HUTS **SCALE CAR PARK** DETAIL. **ENTRY JOB NUMBER 3070 / \$2** 