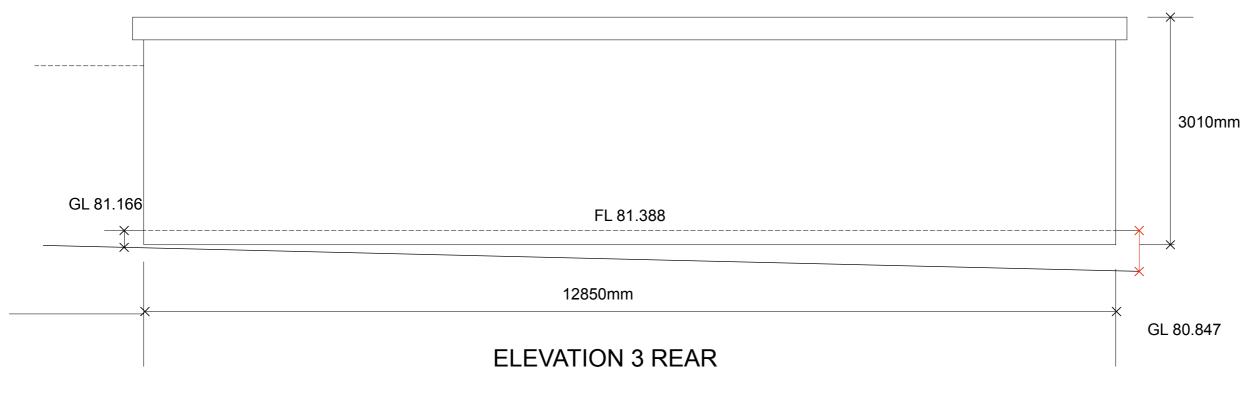

# ELEVATIONS OF PROPOSED MEETING / WELFARE UNIT 2

0m 1m 2m 3m 4m 5m

Scale Bar

SCALE 1/50 (PAG DETAIL. ELEVATION JOB NUMBER 3070 / P9

1/50 (PAGE SIZE A3 LANDSCAPE) ELEVATIONS WELFARE 3070 / P9

20 Lancers Way
Weedon
Northamptonshire
NN7 4PH
Tel: 01327 341767
Email: weedonsa@aol.co.uk
www.weedonsa.btck.co.uk
Established 1993
Registered Charity: 1026474
Chairman: Anthony Wincott