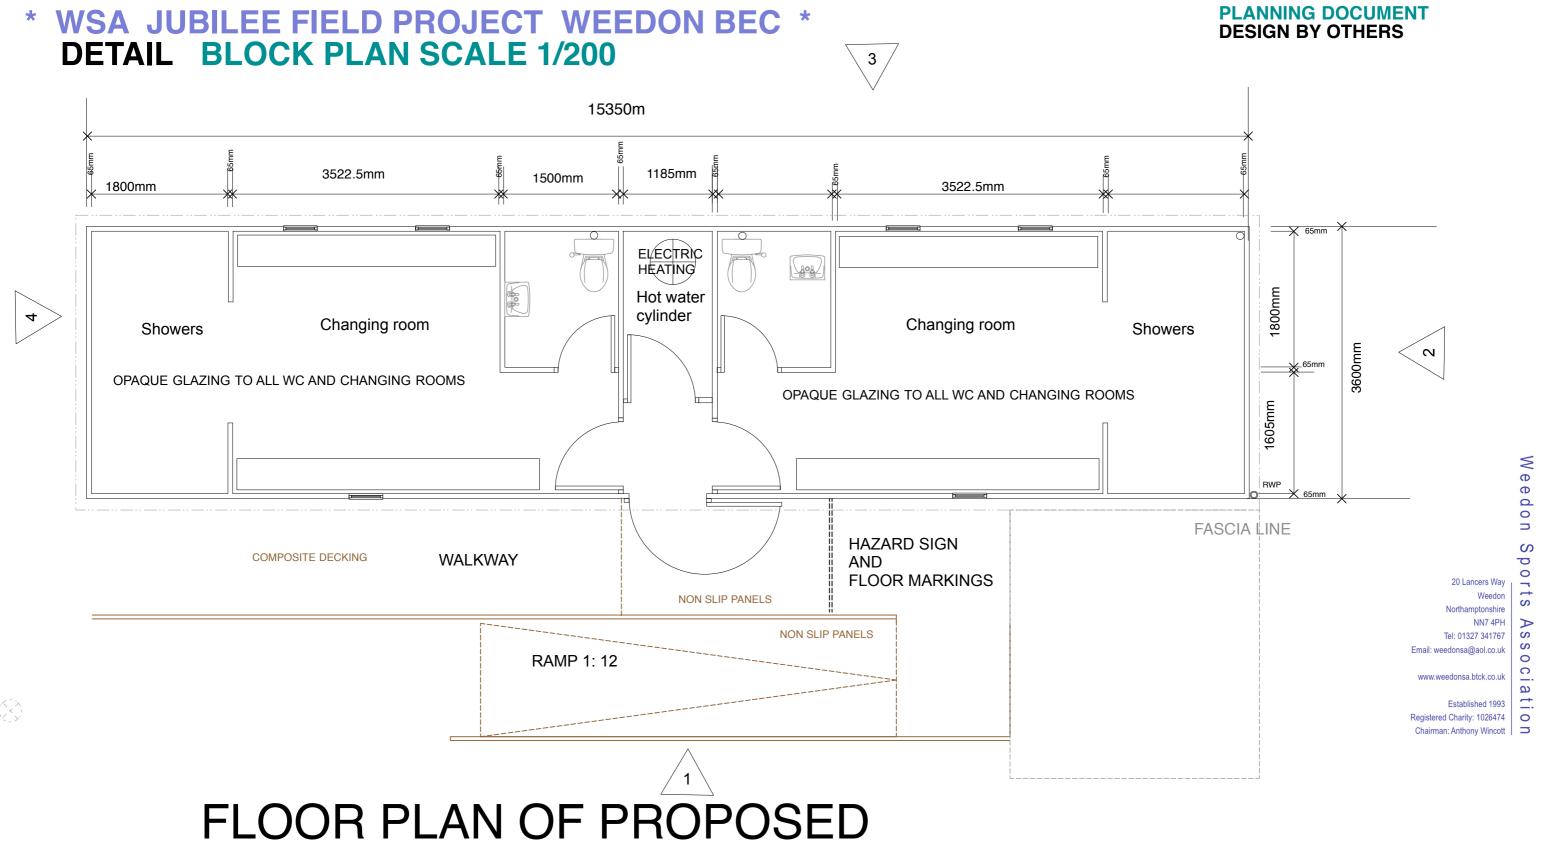

# **CHANGING ROOM FACILITY UNIT 1**

# WSA JUBILEE FIELD PROJECT WEEDON BEC \* DETAIL BLOCK PLAN SCALE 1/200

# \* WSA JUBILEE FIELD PROJECT WEEDON BEC \* DETAIL BLOCK PLAN SCALE 1/200

CHARTERED ARCHITECT

LYNNE WALKER B.A.HONS.DIP ARCH. RIBA.

THIS DRAWING IS COPY RIGHT AND MUST NOT BE REPRODUCED WITHOUT WRITTEN PERMISSION FROM WALKER ASSOCIATE ARCHITECTS.
DO NOT SCALE ALL DIMENSIONS SHOULD BE CHECKED PRIOR TO THE COMMENCEMENT OF WORKS AND ANY DISCREPANCIES REFERRED TO THE ARCHITECT IMMEDIATELY.